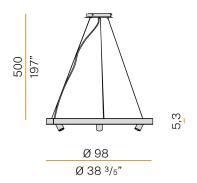

ure for interiors, with direct and indirect light emission and swivelling accent light.

Bended extruded aluminium structure in white, black, bronze, mat brass or titanium polyacrylic paint.

Extruded polycarbonate diffuser with opaline finish.

Die-cast aluminium joints in polyacrylic paint.

 $\label{eq:Die-cast} \mbox{ Die-cast aluminium projectors rotating on two axes in polyacrylic paint.}$ 

Reflectors in thermoplastic material with chrome plated finish.

Textured glass screens.

Anti-glare snoots in black thermoplastic material.

5m (196,9") long steel suspension cables.

 $5m\,(196,9")$  long power cable in transparent PVC.

Power canopy with pickled sheet metal ceiling bracket and covering in white, black, bronze, mat brass or titanium polyacrylic paint.

# **Technical drawing**





## Polar diagram