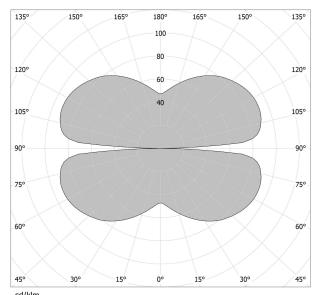

h direct and indirect light emission and swivelling accent light.

Bended extruded aluminium structure in white, black, bronze, mat brass or titanium polyacrylic paint.

Extruded polycarbonate diffuser with opaline finish.

Die-cast aluminium joints in polyacrylic paint.

 $\label{eq:Die-cast} \mbox{ Die-cast aluminium projectors rotating on two axes in polyacrylic paint.}$ 

Reflectors in thermoplastic material with chrome plated finish.

Textured glass screens.

Anti-glare snoots in black thermoplastic material.

5m (196,9") long steel suspension cables.

 $5m\,(196,9")$  long power cable in transparent PVC.

Power canopy with pickled sheet metal ceiling bracket and covering in white, black, bronze, mat brass or titanium polyacrylic paint.

# **Technical drawing**





## Polar diagram