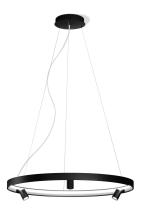

Suspension lighting fixture for interiors, with direct and indirect light emission and swivelling accent light.

Bended extruded aluminium structure in white, black, bronze, mat brass or titanium polyacrylic paint.

Extruded polycarbonate diffuser with opaline finish.

Die-cast aluminium joints in polyacrylic paint.

 $\label{eq:Die-cast} \mbox{ Die-cast aluminium projectors rotating on two axes in polyacrylic paint.}$ 

Reflectors in thermoplastic material with chrome plated finish.

Textured glass screens.

Anti-glare snoots in black thermoplastic material.

5m (196,9") long steel suspension cables.

 $5m\,(196,9")$  long power cable in transparent PVC.

Power canopy with pickled sheet metal ceiling bracket and covering in white, black, bronze, mat brass or titanium polyacrylic paint.